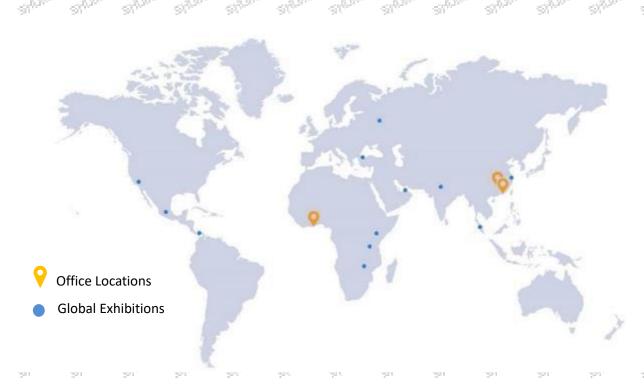

exposed to rain, the corrosion rate will increase significantly. The purpose of sealing is to isolate the injector from rainwater and humid air, so the warehouse window should be checked in time to avoid rainwater entering the warehouse

If the fuel injector package is damaged, it should be repaired or replaced; when the package is damp, the packaging material should be dried; if the original anti-corrosion and oil applied at the factory is found to be damaged or dried up, it should be cleaned and re-applied oil in time.

It is forbidden to leave the injector exposed in the air for a long time.

It is forbidden to store acids, alkalis, salts and other substances together with the injector.

The unpacked fuel injector must be rust-proof during secondary storage.

## 5. Company Information



## **5.1. Company Introduction**

Chinese Name: 深圳市舒马特科技有限公司

English Name: Shenzhen Shumatt Technology Co., Ltd

Mob Phone/WeChat: +86-13410541523

HK Telephone: +852-67653519
Telephone: +86-755-23215133
Email: ruby@shumatt.com
Website: www.shumatt.net

Shenzhen Office: 11-12, Floor 14, Building 13, Qinchengda Building, Exit A, Honglang North Subway

Station, Bao'an District, Shenzhen, China's Mainland

**Shenzhen Office:** Room 428-430, Building B, Huafeng Zhigu Technology Industrial Park, Exit B, Fuyong Metro Station, Bao'an District, Shenzhen, China's Mainland

Hong Kong Office: Jianfa Street Industrial Zone, Tuen Mun, New Territories, Hong Kong, China

After-sales Service Address: Please contact our salesmen to obtain and provide the corresponding product maintenance reasons (Refere