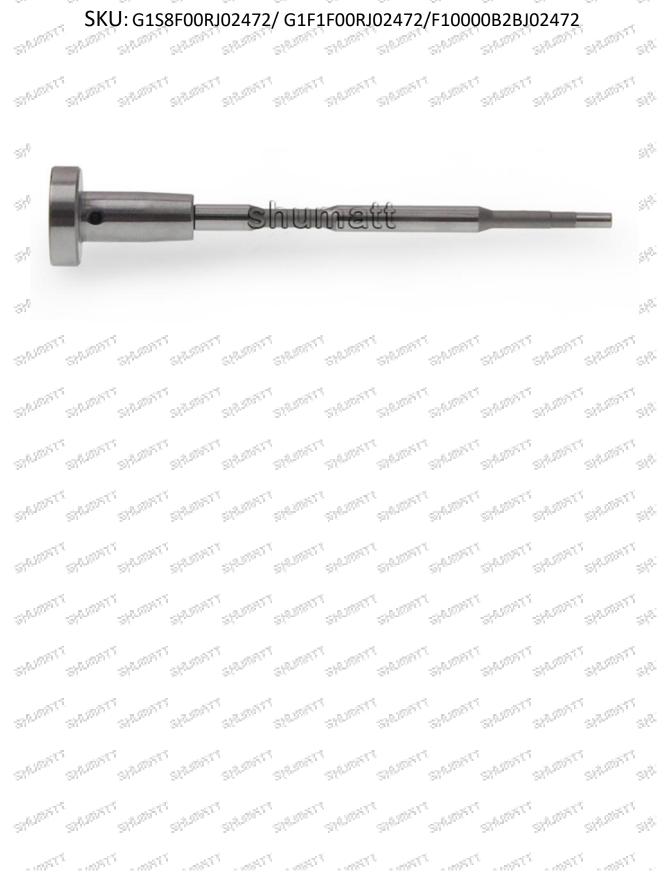

## 1. F00RJ02472 Injector Valve Assembly's Introduction

1.1.F00RJ02472 Injector Valve Assembly's Basic Information

| Title | China made brand new fuel injector valve assembly F00RJ02472 |  |  |  |  |  |  |
|-------|--------------------------------------------------------------|--|--|--|--|--|--|
| SKU1  | G1S8F00RJ02472                                               |  |  |  |  |  |  |
| SKU2  | G1F1F00RJ02472/F10000B2BJ02472                               |  |  |  |  |  |  |