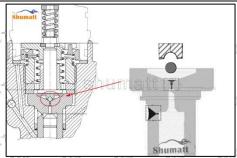

ly Technical Support

## 2.1.F00RJ02472 Injector Valve Assembly's Installation Precautions

- to make the stains, dust, rust-proof oil oxides, paraffin base, naphthenic base, intermediate base, salt, lead naphthenate, zinc naphthenate sodium naturals. Clean the injector valve assembly in an ultrasonic cleaner for 3-5 minutes before installation, so as sulfonate, calcium petroleum sulfonate, tallow diamine trioleate, rosin amine on the surface of the valve assembly fall off. 25 400 200
  - Use compressed air to clean the cleaning fluid attached to the surface of the valve assembly after cleaning, and clean it up to the standard of use, as below

Mob/Whatsapp: +86 13410541523 Tel: +8675523215133

Email: ruby@shumatt.com Website: www.shumatt.com © 2022 Shenzhen Shumatt Technology Co., Ltd





(3) (3) When installing the valve stem, make sure that the valve stem and the bonnet must ensure that the valve stem can move smoothly in it. as below



If the injector steel ball and the ball seat are not installed in accordance with the standard, it may cause serious damage to the injector valve assembly

## 2.2.F00RJ02472 Injector Valve Assembly Replacement Conditions

## (1) Valve Cap

Under the microscope, magnify 20 times to check that the oil inlet hole of the valve cap and the oil return hole of the bonnet are not worn, grooved, scratched, damaged, rusted or dented.

Valve cap inlet hole location

Valve cap return hole location

Valve cap return hole location

The oil inlet and oil return holes of the valve cap are free of wear, grooves, scratches, damage, rust, dents, and do no