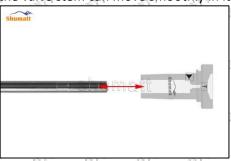

se, naphthenic base, intermediate base, salt, lead naphthenate, zinc naphthenate sodium naturals. Clean the injector valve assembly in an ultrasonic cleaner for 3-5 minutes before installation, so as sulfonate, calcium petroleum sulfonate, tallow diamine trioleate, rosin amine on the surface of the valve assembly fall off. 25 400 200
  - Use compressed air to clean the cleaning fluid attached to the surface of the valve assembly after cleaning, and clean it up to the standard of use, as below

Mob/Whatsapp: +86 13410541523 Tel: +8675523215133

Email: ruby@shumatt.com Website: www.shumatt.com © 2022 Shenzhen Shumatt Technology Co., Ltd





(3) (3) When installing the valve stem, make sure that the valve stem and the bonnet must ensure that the valve stem can move smoothly in it. as below



If the injector steel ball and the ball seat are not installed in accordance with the standard, it may cause serious damage to the injector valve assembly

## 2.2.F00RJ02472 Injector Valve Assembly Replacement Conditions

## (1) Valve Cap

Under the microscope, magnify 20 times to check that the oil inlet hole of the valve cap and the oil return hole of the bonnet are not worn, grooved, scratched, damaged, rusted or dented.

Valve cap inlet hole location

Valve cap return hole location

Valve cap return hole location

The oil inlet and oil return holes of the valve cap are free of wear, grooves, scratches, damage, rust, dents, and do not need to be replaced

The Valve cap oil hole is recessed and needs to be replaced

The valve cap oil hole is worn and needs to be replaced

The valve cap