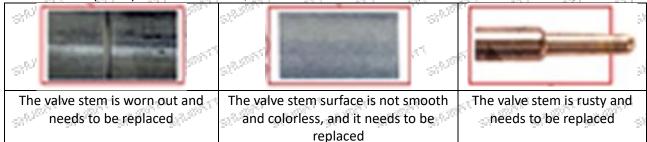

damage, rust, dents, and do not need to be replaced

The Valve cap oil hole is recessed and needs to be replaced

The valve cap oil hole is worn and needs to be replaced

The valve cap oil hole is punched and needs to be replaced

▲ The wear of the top oil return hole causes the oil return to be too large and the leaking injector cannot inject oil

▲ The side inlet hole is blocked causing the injector to establish the pressure chamber and the injector to function normally

▲ Wear of the cap cavity can cause the injector to work properly when the injector is badly delayed.

Mob/Whatsapp: +86 13410541523 Tel: +8675523215133

Email: ruby@shumatt.com Website: www.shumatt.com



### (2) Valve Rod

Microscope amplification 20 times, check the valve rod for wear, not smooth surface color, rust



▲ The excessive clearance between the stem wear and the housing and between the cap causes an injector delay

▲ The valve stem lag will cause the injector to start the solenoid to start, and the oil needle can not return quickly after the nozzle is opened

• Check the injector components before replacing the injector valve assembly according following the injector service manual to avoid further damage to the injector valve assembly.

## 2.3.F00RJ02472 Valve assembly Technical Support Obtaining Methods

- (1) Valve assembly Technical file, visit <a href="http://shumatt.com">http://shumatt.com</a> to get the technical File
- (2) Injector Technical Videos

Facebook: Visit <a href="https://www.facebook.com/hison.li">https://www.facebook.com/hison.li</a> constantly follow can get more inform